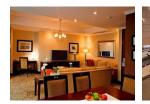

## Features

| Interior     |     | Exterior            |     | Sizes      |
|--------------|-----|---------------------|-----|------------|
| Bedrooms     | 1   | Carports / Parkings | 2   | Floor Size |
| Bathrooms    | 1.5 | Security            | Yes |            |
| Kitchens     | 1   | Pool                | Yes |            |
| Recep. Rooms | 2   | Views               | Yes |            |
| Furnished    | Yes |                     |     |            |

## Extras

Central A/C & Heating Balcony Built-in Kitchen Appliances View of Landmark Built-in Wardrobes Covered Parking Concierge Service Lobby in Building Maid Service Private Pool Shared

70m<sup>2</sup>