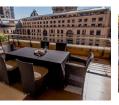

## Features

| Interior     |     | Exterior            |     | Sizes      |
|--------------|-----|---------------------|-----|------------|
| Bedrooms     | 1   | Carports / Parkings | 2   | Floor Size |
| Bathrooms    | 1.5 | Security            | Yes |            |
| Kitchens     | 1   | Pool                | Yes |            |
| Recep. Rooms | 2   | Views               | Yes |            |
| Furnished    | Yes |                     |     |            |

## Extras

Central A/C & Heating Balcony Built-in Kitchen Appliances View of Landmark Built-in Wardrobes Covered Parking Concierge Service Lobby in Building Maid Service Private Pool Shared

70m<sup>2</sup>