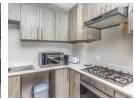

Behind secure gates and sleek finishes lies a home designed for balance-between elegance and comfort, flow and function.

- 4 Bedrooms | 3.5 Bathrooms
- Open-Plan Kitchen & Lounge, with SMEG appliances and custom design
- Built-in Fireplace for stylish, ambient warmth
  Landscaped Private Garden-with Staff Quarters discreetly positioned
- Upstairs Pyjama Lounge, ideal for quiet evenings or remote work

Built-in Wardrobes Pets Allowed Private Garden Blinds Electric Fencing Gas Oven Open Plan