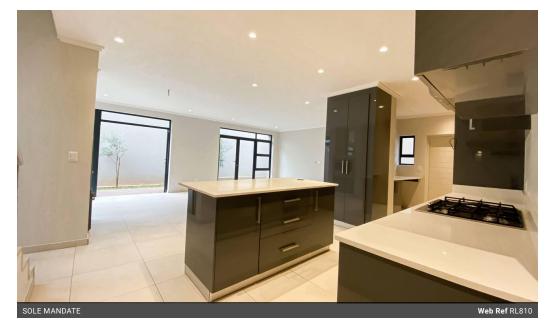

Only a few kilometers from Sandton CBD, yet tucked just far enough from its noise and pace, this address balances prestige with

peace. Inside, it speaks for itself:

Open-Plan Lounge & Dining with a striking stainless steel gas fireplace Fully Fitted Kitchen with SMEG appliances, plus separate scullery/laundry Seamless indoor-outdoor flow to a covered patio and private garden Upstairs Pyjama Lounge with volume, light, and freedom High Ceilings Throughout-because nothing about your life should feel small

## **Features**

| Pets Allowed | Yes |          |     |            |       |
|--------------|-----|----------|-----|------------|-------|
| Interior     |     | Exterior |     | Sizes      |       |
| Bedrooms     | 4   | Garages  | 2   | Floor Size | 242m² |
| Bathrooms    | 3.5 | Security | Yes |            |       |
| Kitchens     | 2   | Pool     | No  |            |       |
| Recep. Rooms | 3   |          |     |            |       |
| Studies      | 1   |          |     |            |       |
| Furnished    | No  |          |     |            |       |