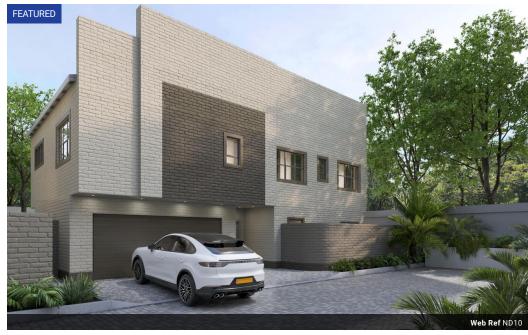

## SOLEIL - 5B ON ADOLF - NEW DEVELOPMENT IN SANDOWN (GAUTENG)

Soleil - 5B on Adolf has officially SOLD OUT. All 6 full-title, free-standing cluster homes have been successfully reserved by discerning buyers who recognised exceptional quality and value.

Perfectly positioned in the upmarket, luxurious suburb of Sandown, Sandton, Soleil was an ideal fit for the area's sophisticated buyers, combining elegant design with high-spec finishes.

Each Home Includes:

4 Bedrooms
4.5 Bathrooms
Open Plan Lounge & Dining Room
Fully Fitted Kitchen
Pyjama Lounge/Study
Private Garden
Double Garage
Sizes range from approximately 2:

Sizes range from approximately 231sqm to 256sqm.